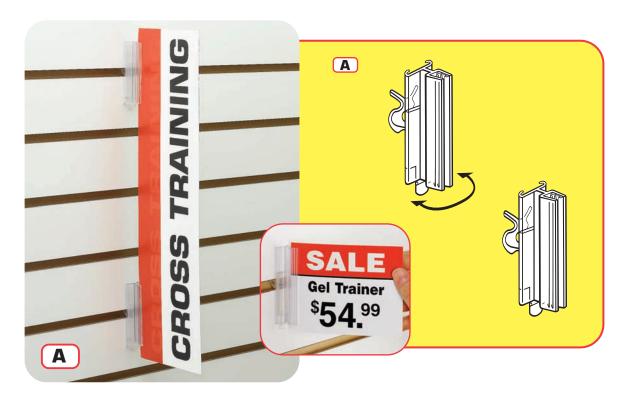

## Slatwall SuperGrip® Sign Holder

Transform slatwall into a premier, promotional message center with the Slatwall SuperGrip® Sign Holder from FFR-DSI. Simple, effective design hooks neatly into slatwall to display signage in the highly visible "flag" position. Integrated hinge and SuperGrip® holding power withstand customer interaction to keep signage in place.

## **Features and Benefits**

- Hooks easily into existing slatwall for fast, tool-free installation that can be repositioned easily.
- Displays signage in the eye-catching "flag" position for maximum visibility.
- Integrated hinge flexes when bumped to withstand staff and customer interaction.
- SuperGrip<sup>®</sup> technology uses reverse-angle grippers to "clamp" onto signage for a secure fit that keeps signage in place.
- Two capacities give extra flexibility: display signage up to .100" thick or .100"-.250" thick.

## A Slatwall SuperGrip® Sign Holder

- With Hinge:
  - 3" L, capacity .100" No. 2111988901
  - 3" L, capacity .100"-.250" No. 2111988902\*
- Without Hinge:
  - 3" L, capacity .100" No. 2110213701
  - 3" L, capacity .100"-.250" No. 2110213702\*
- Material
  - Sign Holder: clear PVC
  - Slatwall Adapter: clear polypropylene
- Additional lengths and colors can be made to order